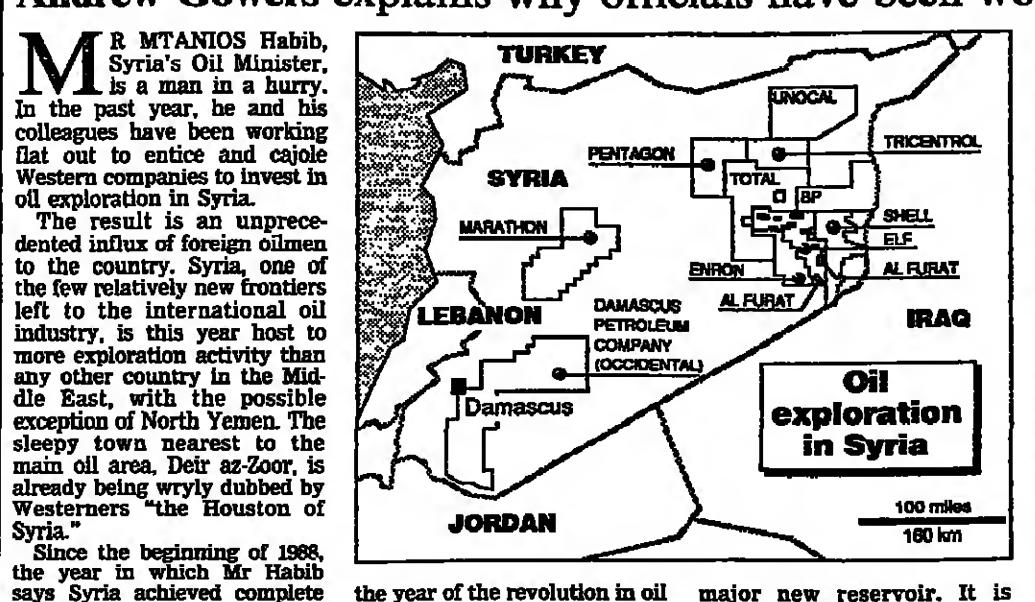

Brent blend crude (\$ per barrel)

20

18

16

limits.

Page 34

ers. Page 23

group. Page 30

Page 32

in Peking.

Sino-US relations.

1959 Jun Source : Petroleom Argus

1989

response to a belief in the mar-

kets that the Opec meeting

in Vienna would soon reach

agreement on new production

SONY, the Japanese electron-

nationals to its board of direc-

**HANSON Industries, US arm** 

of Hanson of the UK, is to sell

to the public a majority stake

in Smith Corona, the maker